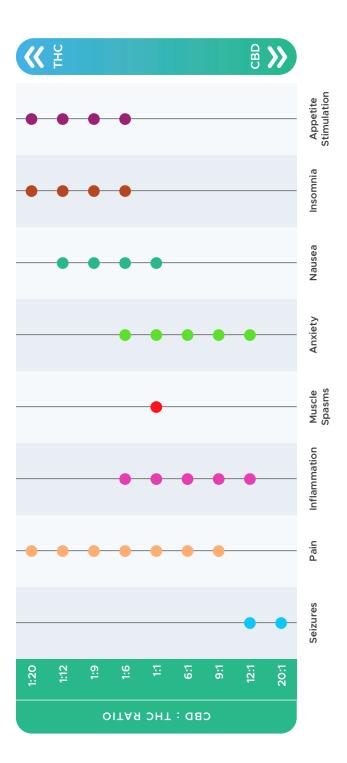

## SMDTOMS

There are two product types to consider when selecting your medication; high CBD to THC products or low CBD to THC products.

- High weighted CBD to THC products (such as the following CBD:THC ratios; 12:1, 5:1, 1:1) have a lower risk of psychoactive effects and are used to relieve the following symptoms:
  Ineleve the following symptoms:
  Instant set to the following sym
- 2. Low weighted CBD to THC products (such as the following CBD:THC ratios; 1:12, 1:5, 0:1) have psychoactive effects and are used to relieve the following symptoms: