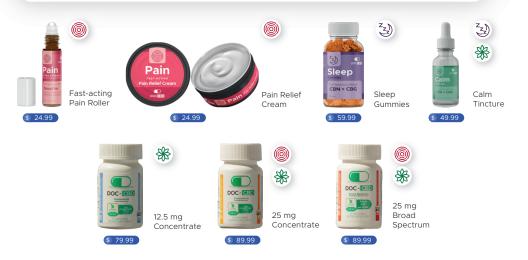

### DocCBD products are specially formulated to provide the relief you need.

Our CBD products provide relief from a variety of different conditions with a focus on PAIN, CALM and SLEEP.

associated with causing chronic pain.

Order your CBD products today. Save money off your first order by using code: **JOURNAL10** when ordering.